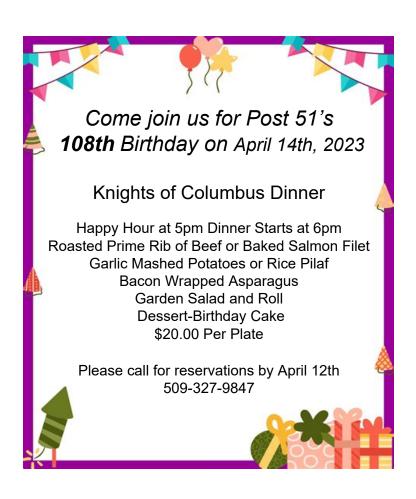

We will celebrate our 108<sup>th</sup> birthday on April 14th, with the Knights of Columbus cooking their Prime Rib or Salmon dinner which will be \$20 a plate and there will be surprise drawings.

We are starting construction on the new bar and tile. A big thanks to Paul Carol for making it possible to completely redo the glass washer in the bar. A big thank you to Tony and Patty and Home Depot for the \$1000 certificate which allowed us to do the back of the bar floor and the back bar top. These are just a few of the accomplishments for now. There will be more next month.